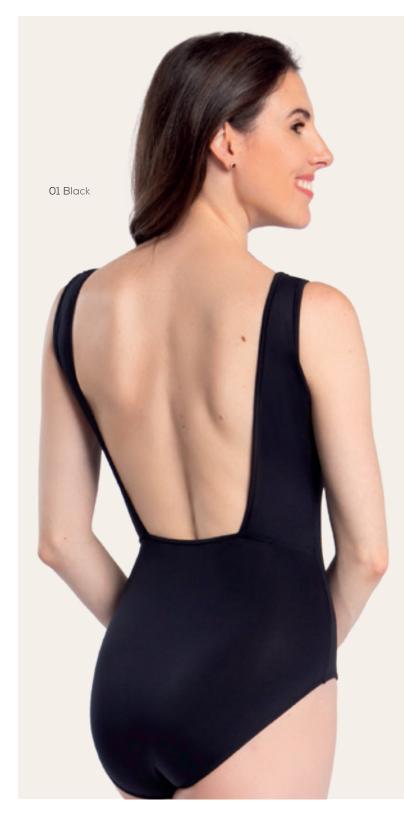

#### TP130 India

#### TP131 Indy

Microfiber Adult Sizes: P, S, M, L, XL Microfiber **Child Sizes:** 6x-7, 8-10, 12-14, YJr

This double-strap leotard offers a playful twist with a stylish party front and a sophisticated business back. The design transitions to a tank leotard featuring a deep, wide opening at the back. Princess seams and a pinch detail at the bustline add a touch of elegance.

01 Black