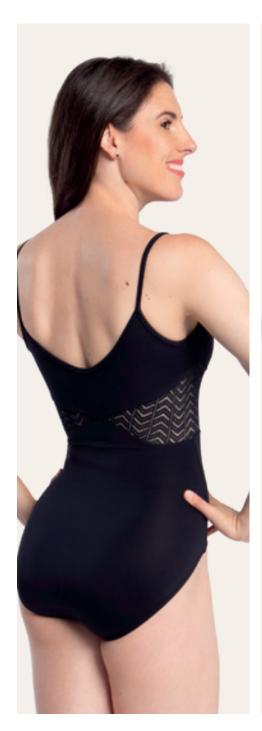

#### TP121 Mash

Microfiber

Child Sizes: 6x-7, 8-10, 12-14, YJr

This tank leotard is designed to enhance every body type, featuring contrasting binding and a stylish deep back scoop. With its corsetinspired detailing, it combines elegance and comfort effortlessly.