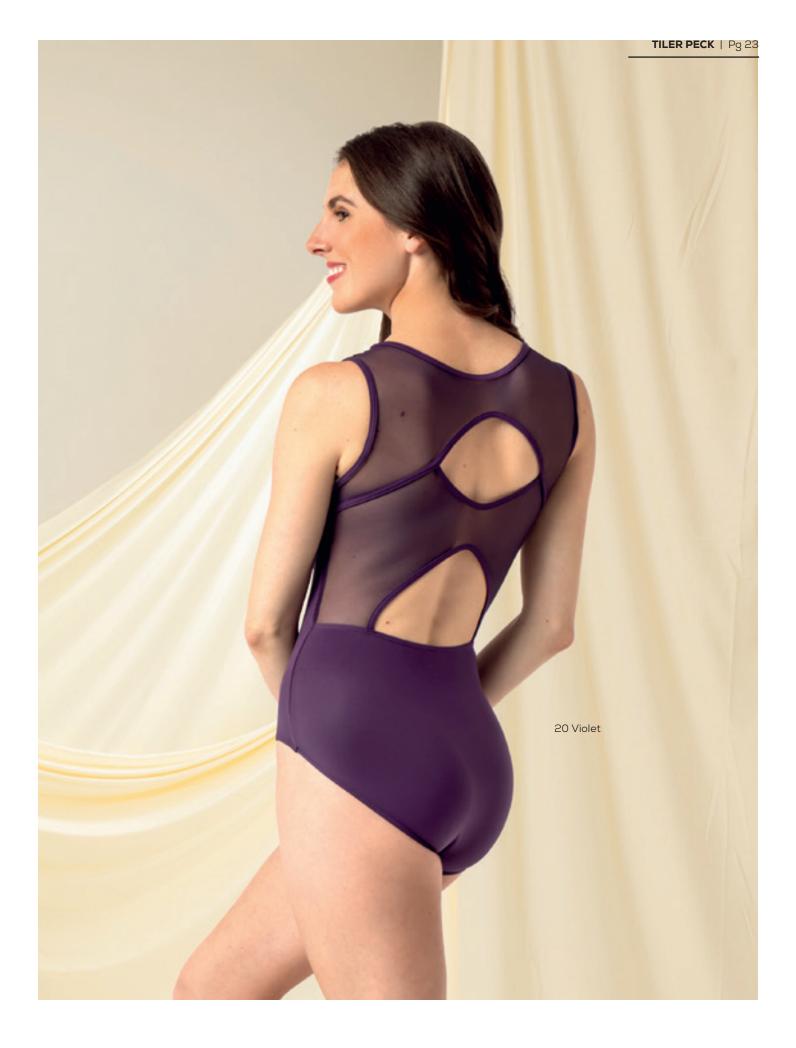

#### TP126 Anne

Microfiber / Mesh Spandex **Curvy Sizes:** Curvy S, Curvy M, Curvy L, Curvy XL

This tank leotard features a charming sweetheart neckline, a pinch front detail, and elegant mesh inserts. A secure strap across the back ensures everything stays perfectly in place.