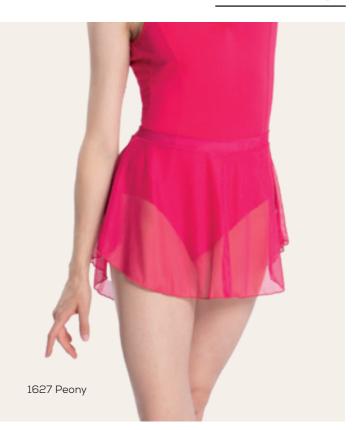

#### TP10 Maria Skirt

Mesh Spandex Adult Sizes: P, S, M, L, XL

#### TP11 Maria Kid's Skirt

Mesh Spandex **Child Sizes:** 6x-7, 8-10, 12-14, YJr