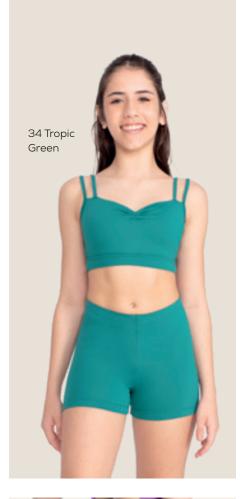

#### TP64 Jewels Shorts

Microfiber Adult Sizes: P, S, M, L, XL

#### TP65 Jewels Kid's Shorts

Microfiber **Child Sizes:** 6x-7, 8-10, 12-14, YJr

1627 Peony