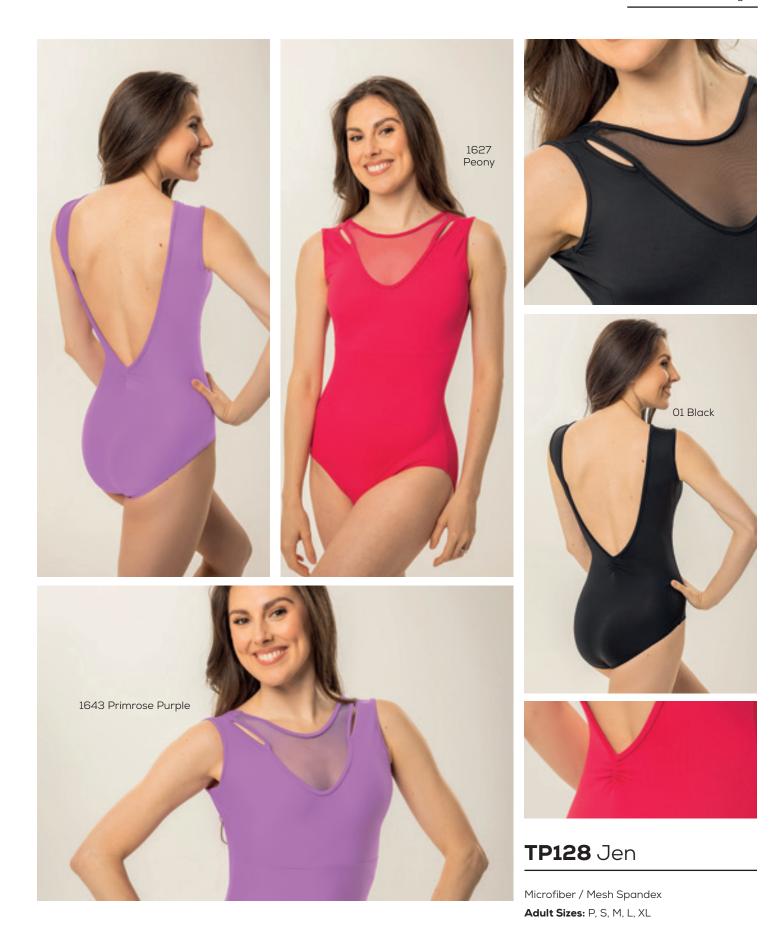

#### TP130 India

#### TP131 Indy

Microfiber Adult Sizes: P, S, M, L, XL Microfiber **Child Sizes:** 6x-7, 8-10, 12-14, YJr

This double-strap leotard offers a playful twist with a stylish party front and a sophisticated business back. The design transitions to a tank leotard featuring a deep, wide opening at the back. Princess seams and a pinch detail at the bustline add a touch of elegance.

1627 Peony

1643 Primrose Purple

01 Black