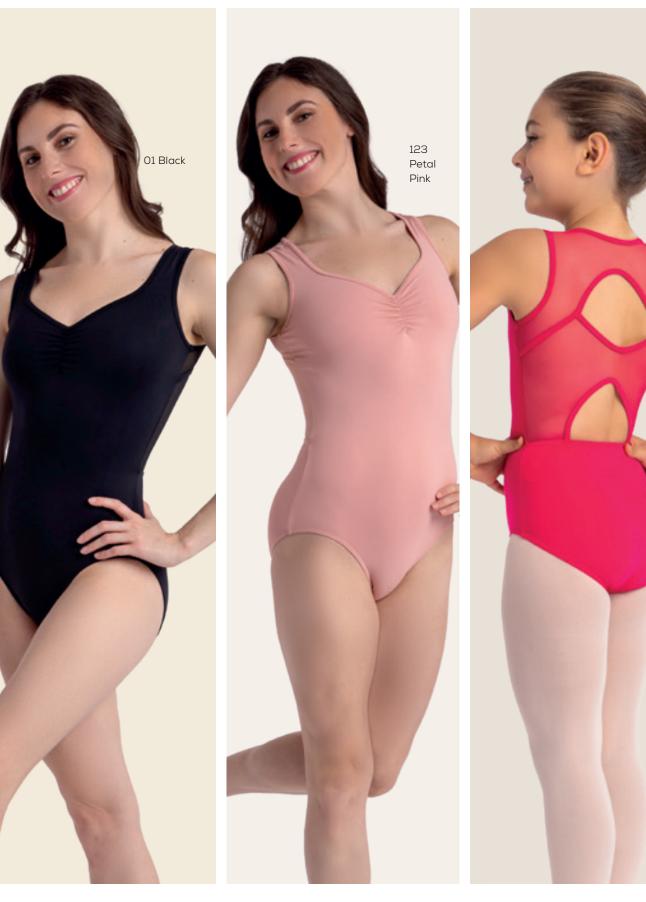

#### TP120 Michelle

Microfiber

Adult Sizes: P, S, M, L, XL

#### TP121 Mash

Microfiber

Child Sizes: 6x-7, 8-10, 12-14, YJr

This tank leotard is designed to enhance every body type, featuring contrasting binding and a stylish deep back scoop. With its corsetinspired detailing, it combines elegance and comfort effortlessly.

01 Black