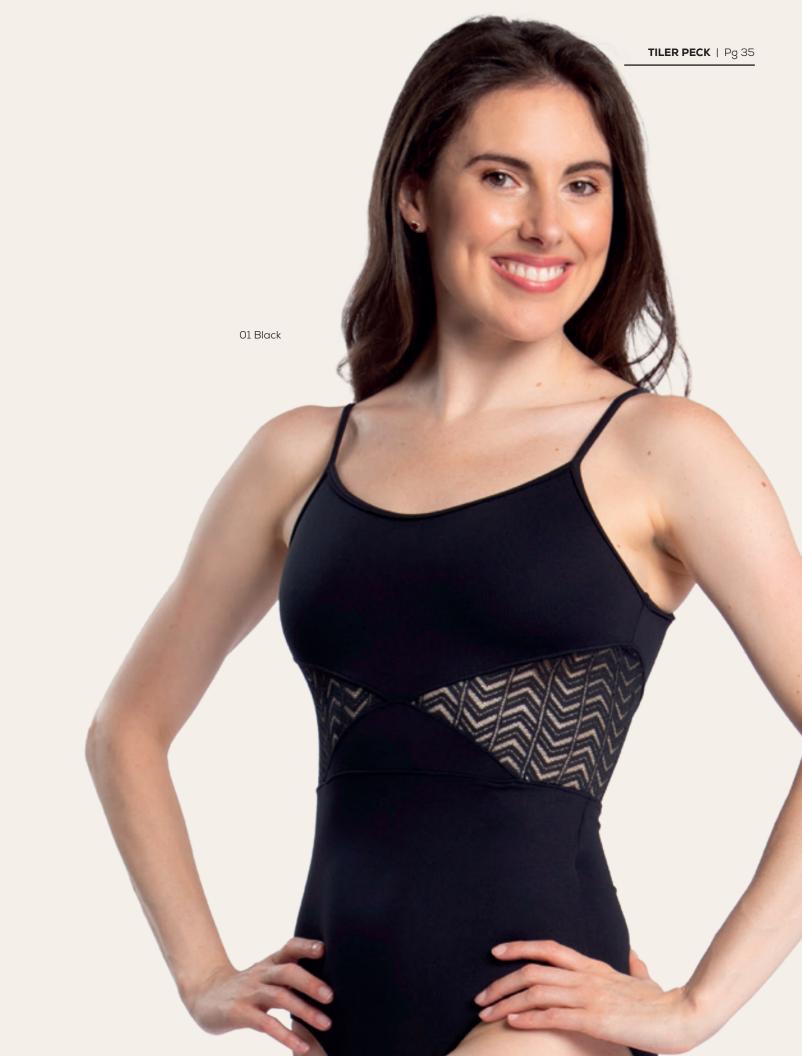

01 Black

#### TP118 Sterling

Microfiber / Chevron Stretch Lace Adult Sizes: P, S, M, L, XL

#### TP119 Sterl

Microfiber / Chevron Stretch Lace **Child Sizes:** 6x-7, 8-10, 12-14, YJr