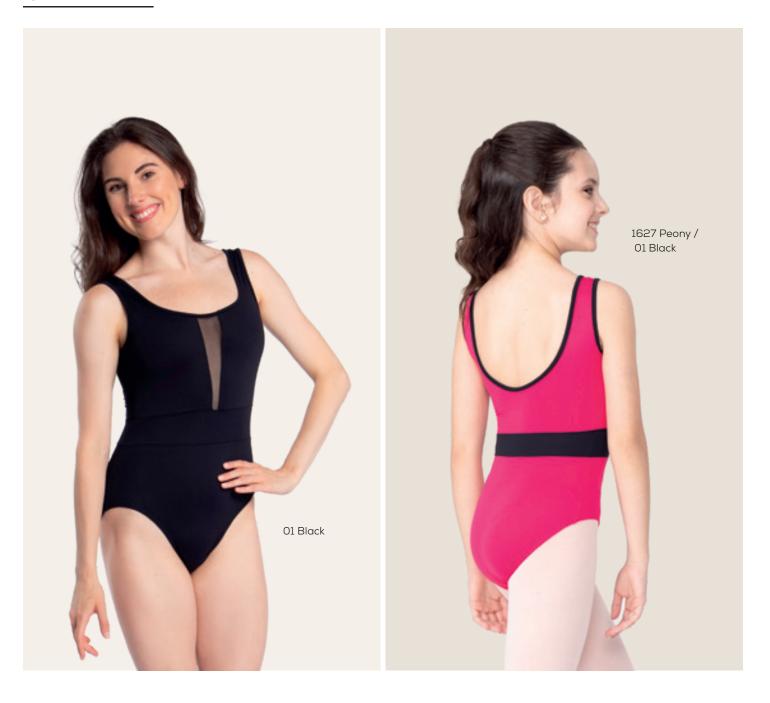

#### TP120 Michelle

Microfiber

Adult Sizes: P, S, M, L, XL

#### TP121 Mash

Microfiber

Child Sizes: 6x-7, 8-10, 12-14, YJr

This tank leotard is designed to enhance every body type, featuring contrasting binding and a stylish deep back scoop. With its corsetinspired detailing, it combines elegance and comfort effortlessly.