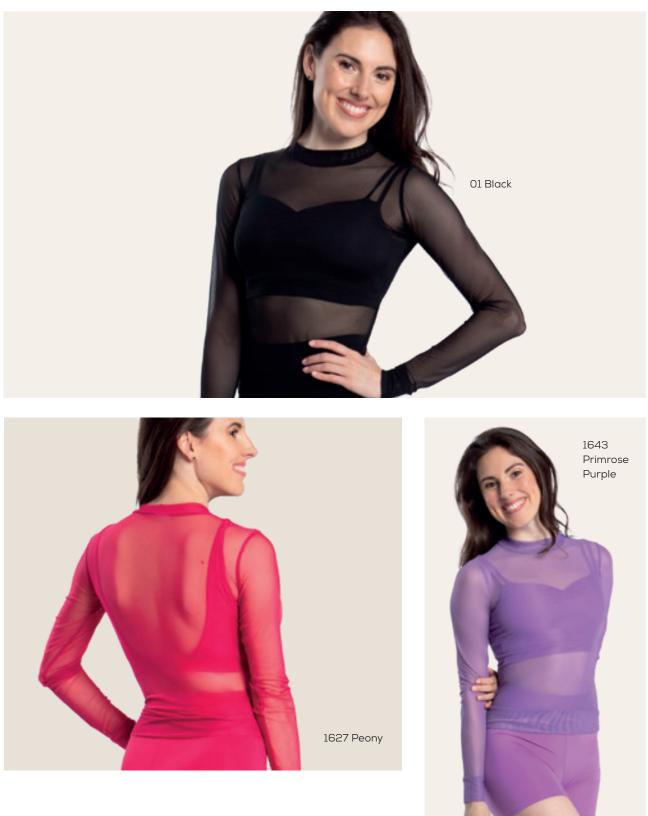

#### TP132 India Top

Microfiber Adult Sizes: P, S, M, L, XL

#### TP133 Indy Top

Microfiber **Child Sizes:** 6x-7, 8-10, 12-14, YJr