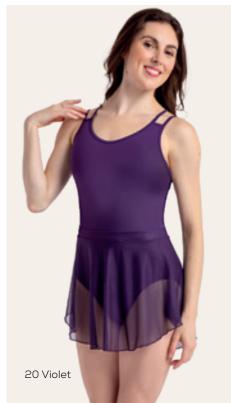

#### TP122 Isabella

#### TP123 Bella

Microfiber / Mesh Spandex Adult Sizes: P, S, M, L, XL Microfiber / Mesh Spandex Child Sizes: 6x-7, 8-10, 12-14, YJr

Discover the ultimate leotard to effortlessly complement a skirt or tutu! The wide contrasting waistband beautifully elongates the leg line when paired with a skirt in a matching hue. Additionally, the alluring mesh insert at the bust line adds a touch of sophistication, designed without lining for a strikingly sheer effect. This combination ensures a flattering silhouette while exuding elegance and style. 01 Black / 1627 Peony

> 34 Tropic Green / 01 Black