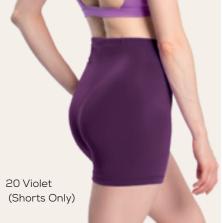

#### TP10 Maria Skirt

Mesh Spandex Adult Sizes: P, S, M, L, XL

#### TP11 Maria Kid's Skirt

Mesh Spandex **Child Sizes:** 6x-7, 8-10, 12-14, YJr