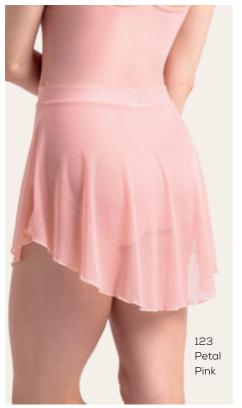

#### TP10 Maria Skirt

Mesh Spandex Adult Sizes: P, S, M, L, XL

#### TP11 Maria Kid's Skirt

Mesh Spandex **Child Sizes:** 6x-7, 8-10, 12-14, YJr