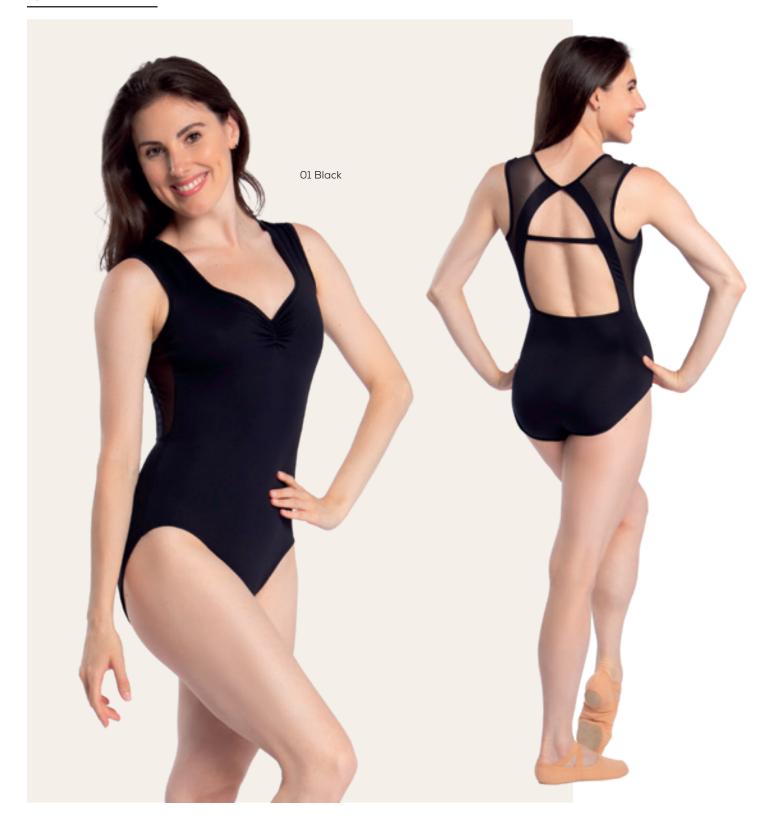

#### TP122 Isabella

#### TP123 Bella

Microfiber / Mesh Spandex Adult Sizes: P, S, M, L, XL Microfiber / Mesh Spandex Child Sizes: 6x-7, 8-10, 12-14, YJr

Discover the ultimate leotard to effortlessly complement a skirt or tutu! The wide contrasting waistband beautifully elongates the leg line when paired with a skirt in a matching hue. Additionally, the alluring mesh insert at the bust line adds a touch of sophistication, designed without lining for a strikingly sheer effect. This combination ensures a flattering silhouette while exuding elegance and style. 01 Black / 1627 Peony