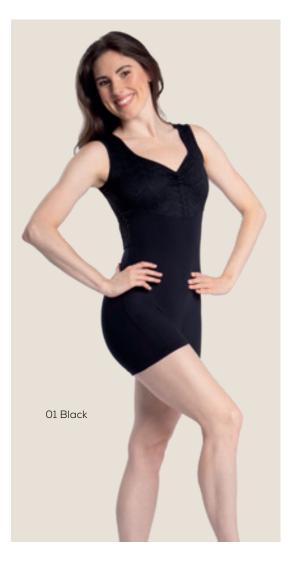

#### TP126 Anne

Microfiber / Mesh Spandex **Curvy Sizes:** Curvy S, Curvy M, Curvy L, Curvy XL

This tank leotard features a charming sweetheart neckline, a pinch front detail, and elegant mesh inserts. A secure strap across the back ensures everything stays perfectly in place.