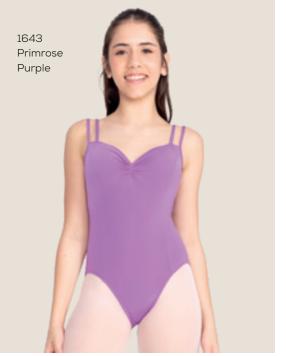

. Additionally, the alluring mesh insert at the bust line adds a touch of sophistication, designed without lining for a strikingly sheer effect. This combination ensures a flattering silhouette while exuding elegance and style. 01 Black / 1627 Peony

> 34 Tropic Green / 01 Black



#### TP124 Annie

Microfiber / Mesh Spandex Adult Sizes: P, S, M, L, XL

#### TP126 Anne

Microfiber / Mesh Spandex **Curvy Sizes:** Curvy S, Curvy M, Curvy L, Curvy XL



This tank leotard features a charming sweetheart neckline, a pinch front detail, and elegant mesh inserts. A secure strap across the back ensures everything stays perfectly in place.

#### TILER PECK | Pg 13







#### TP130 India

#### TP131 Indy

Microfiber Adult Sizes: P, S, M, L, XL Microfiber **Child Sizes:** 6x-7, 8-10, 12-14, YJr







This double-strap leotard offers a playful twist with a stylish party front and a sophisticated business back. The design transitions to a tank leotard featuring a deep, wide opening at the back. Princess seams and a pinch detail at the bustline add a touch of elegance.

1627 Peony

#### INDIA

India Bradley is a talented and dedicated member of New York City Ballet's Corps de Ballet. Born in Detroit, Michigan, she began her dance training at the age of four and was welcomed to the corps in 2018. We are deeply grateful to have India as part of this collection, and we thank her for sharing her artistry and dedication with the world. Her journey is an inspiring testament to the power of passion, perseverance, and the transformative power of dance.

1643 Primrose Purple



01 Black





###