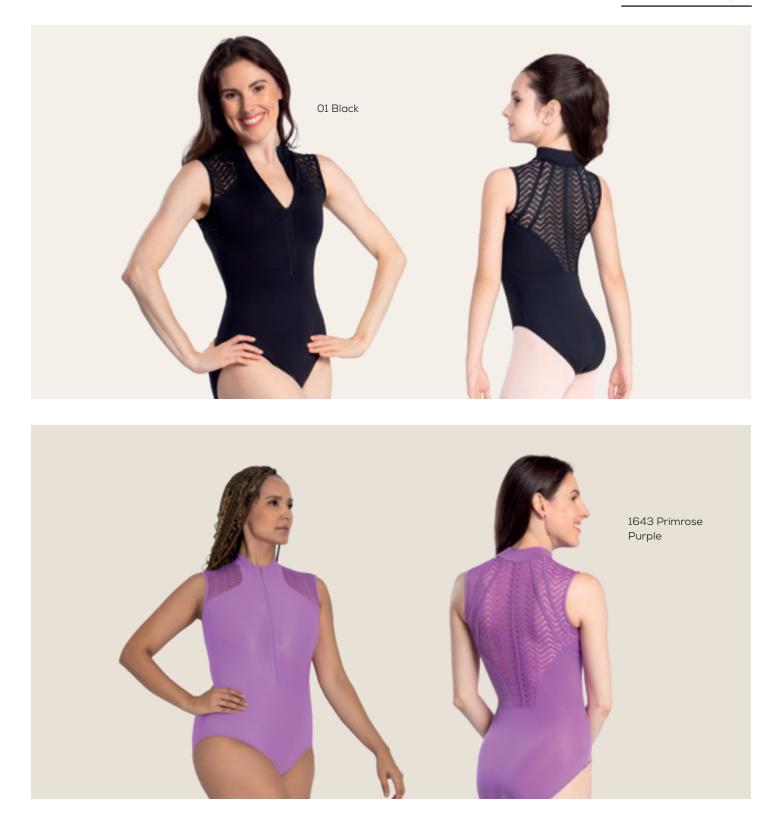

#### TP118 Sterling

Microfiber / Chevron Stretch Lace Adult Sizes: P, S, M, L, XL

#### TP119 Sterl

Microfiber / Chevron Stretch Lace **Child Sizes:** 6x-7, 8-10, 12-14, YJr