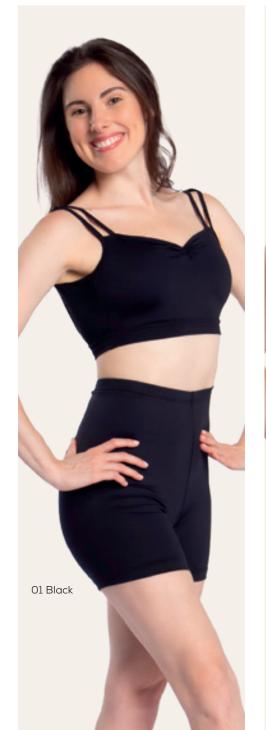

#### TP64 Jewels Shorts

Microfiber Adult Sizes: P, S, M, L, XL

#### TP65 Jewels Kid's Shorts

Microfiber **Child Sizes:** 6x-7, 8-10, 12-14, YJr

1627 Peony